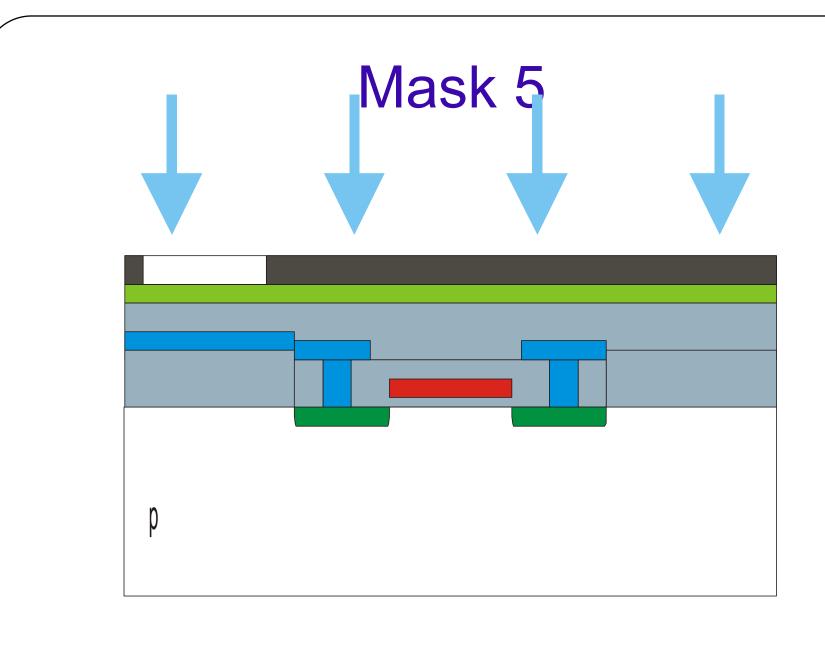

# Manufacturing of NMOS Transistor

#### **Substrate Oxidation**



#### Deposition of Photoresist





## Developing of Photoresist



#### Oxide Etch



#### Removal of Photoresist



## Deposition of Thin Oxide



## Deposition of Polysilicon



## Deposition of Photoresist





# **Developing of Photoresist**



## Polysilicon Etch



#### Removal of Photoresist



#### Drain and Source Implantation



#### Deposition of Insulating Layer



#### Deposition of Photoresist





# Developing of Photoresist



#### Oxide Etch



#### Removal of Photoresist



## **Metal Deposition**



## **Photoresist Deposition**





## Developing of Photoresist



#### **Metallization Etch**



#### Removal of Photoresist



# Deposition of Passivation Layer



#### Deposition of Photoresist





# **Developing of Photoresist**



#### Oxide Etch



#### Removal of Photoresist