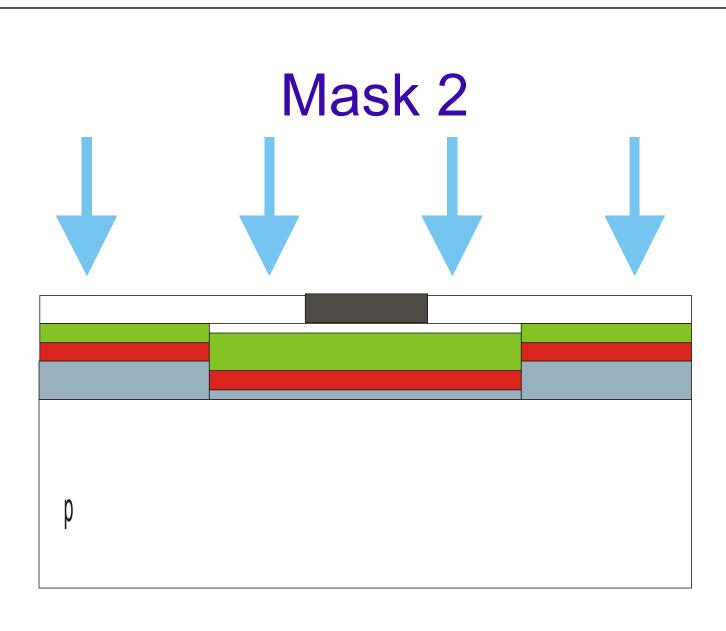

# Manufacturing of NMOS Transistor

#### **Substrate Oxidation**



#### Deposition of Photoresist





## Developing of Photoresist



#### Oxide Etch



#### Removal of Photoresist



## Deposition of Thin Oxide



## Deposition of Polysilicon



## Deposition of Photoresist





# **Developing of Photoresist**



## Polysilicon Etch



#### Removal of Photoresist



#### Drain and Source Implantation



#### Deposition of Insulating Layer



#### Deposition of Photoresist





# Developing of Photoresist



#### Oxide Etch



#### Removal of Photoresist



## **Metal Deposition**



## **Photoresist Deposition**





## Developing of Photoresist



#### **Metallization Etch**



#### Removal of Photoresist



# Deposition of Passivation Layer



#### Deposition of Photoresist





# **Developing of Photoresist**



#### Oxide Etch



#### Removal of Photoresist